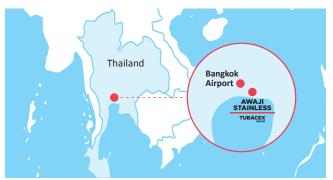

TAT (Tubacex Awaji Thailand Limited) began its operations in Thailand in 1987 under the name of AWAJI MATERIAL THAILAND. In January 2017, the Tubacex Group made a JV with Awaji and created TAT. The manufacturing plant is in SAMUT PRAKAN, 35 km south from Bangkok International Airport. TAT is specialized in the manufacture of Stainless Steel butt welding fittings.