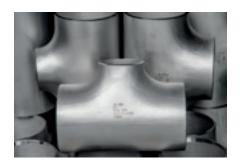

# **PRODUCT INFORMATION**

MANUFACTURING RANGE AND PROCESS

- Butt Welding Fittings made of Stainless Steel 304/304L and 316/316L.
  - Elbows (SR, LR).
  - Concentric Reducers.
  - Eccentric Reducers.
  - Tee.
  - Caps.
- ➤ Our sizes range from ½" up to 12" NPS, with a wall thickness of SCH10 to SCH160.

> Our manufacturing facilities include equipment for the "Cold Forming" process, as well as additional finishing equipment.